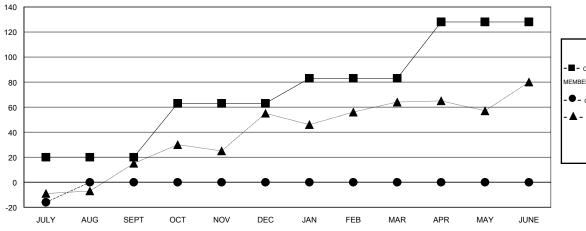

# LOCATION NEW JERSEY

 $\mathsf{GMT}\;\mathsf{CA}\;1$ 

| Clubs                 |                  |           |                  |                  | Members               |                    |                                     |                    |                  |
|-----------------------|------------------|-----------|------------------|------------------|-----------------------|--------------------|-------------------------------------|--------------------|------------------|
| RESULTS FOR 2015-2016 |                  |           |                  |                  | RESULTS FOR 2015-2016 |                    |                                     |                    |                  |
| QUARTER               | NEW CLUB<br>GOAL | NEW CLUBS | DROPPED<br>CLUBS | NET<br>GAIN/LOSS | QUARTER               | NEW MEMBER<br>GOAL | CHARTER AND<br>NEW MEMBERS<br>ADDED | DROPPED<br>MEMBERS | NET<br>GAIN/LOSS |
| JULY/AUG/SEPT         | 0                | 0         | 0                | 0                | JULY/AUG/SEPT         | 20                 | 5                                   | 21                 | -16              |
| OCT/NOV/DEC           | 1                | 0         | 0                | 0                | OCT/NOV/DEC           | 43                 | 0                                   | 0                  | 0                |
| JAN/FEB/MAR           | 0                | 0         | 0                | 0                | JAN/FEB/MAR           | 20                 | 0                                   | 0                  | 0                |
| APR/MAY/JUNE          | 1                | 0         | 0                | 0                | APR/MAY/JUNE          | 45                 | 0                                   | 0                  | 0                |

#### GOALS AND ACTUAL MEMBERS CUMULATIVE

| - ■ - CURRENT YEAR GOALS FOR NEW |  |  |  |  |  |  |  |
|----------------------------------|--|--|--|--|--|--|--|
| MEMBERS                          |  |  |  |  |  |  |  |
|                                  |  |  |  |  |  |  |  |

- ▲ - LAST YEAR ACTUAL MEMBERS

| DROPPED CLUBS: 0 |    |
|------------------|----|
| DROPPED MEMBERS  |    |
| DECEASED         | 3  |
| CLUB CANCELLED   | 0  |
| OTHER            | 18 |
| TOTAL            | 21 |