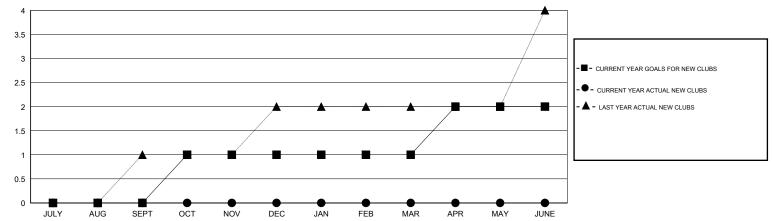

# LOCATION NEW JERSEY

 $\mathsf{GMT}\;\mathsf{CA}\;1$ 

| Clubs                 |                  |           |                  |                  | Members               |                    |                                     |                    |                  |
|-----------------------|------------------|-----------|------------------|------------------|-----------------------|--------------------|-------------------------------------|--------------------|------------------|
| RESULTS FOR 2015-2016 |                  |           |                  |                  | RESULTS FOR 2015-2016 |                    |                                     |                    |                  |
| QUARTER               | NEW CLUB<br>GOAL | NEW CLUBS | DROPPED<br>CLUBS | NET<br>GAIN/LOSS | QUARTER               | NEW MEMBER<br>GOAL | CHARTER AND<br>NEW MEMBERS<br>ADDED | DROPPED<br>MEMBERS | NET<br>GAIN/LOSS |
| JULY/AUG/SEPT         | 0                | 0         | 0                | 0                | JULY/AUG/SEPT         | 20                 | 5                                   | 21                 | -16              |
| OCT/NOV/DEC           | 1                | 0         | 0                | 0                | OCT/NOV/DEC           | 43                 | 0                                   | 0                  | 0                |
| JAN/FEB/MAR           | 0                | 0         | 0                | 0                | JAN/FEB/MAR           | 20                 | 0                                   | 0                  | 0                |
| APR/MAY/JUNE          | 1                | 0         | 0                | 0                | APR/MAY/JUNE          | 45                 | 0                                   | 0                  | 0                |

### GOALS AND ACTUAL NEW CLUBS CUMULATIVE